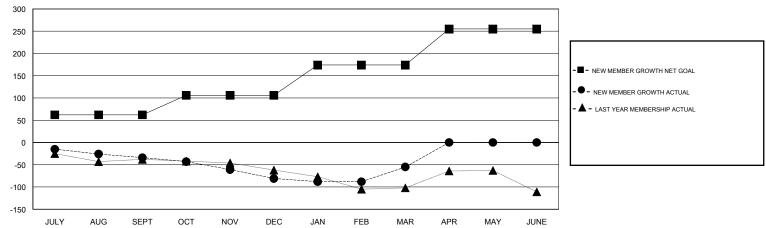

## GOALS AND ACTUAL MEMBERS CUMULATIVE

| DROPPED CLUBS: 0  DROPPED MEMBERS                                                |    | 29 CLUBS OF 57 ADDED 1 OR MORE<br>NEW MEMBERS | GENDER DISTE<br>MALE<br>FEMALE  | 007 (07 000/) |     |
|----------------------------------------------------------------------------------|----|-----------------------------------------------|---------------------------------|---------------|-----|
| DECEASED                                                                         | 23 | CLICK HERE FOR CUMULATIVE                     | TOTAL FAMILY UNIT MEMBERS       |               | 215 |
| CLUB CANCELLED         0           OTHER         137           TOTAL         160 |    | MEMBERSHIP DATA                               | FAMILY MEMBERS PAYING HALF DUES |               | 112 |
|                                                                                  |    |                                               |                                 |               |     |

## District 4 C2

Results as of: 3/31/2017

| Clubs                 |               |           |               | Members               |                                                                |                                                              |                                                    |  |
|-----------------------|---------------|-----------|---------------|-----------------------|----------------------------------------------------------------|--------------------------------------------------------------|----------------------------------------------------|--|
| RESULTS FOR 2016-2017 |               |           |               | RESULTS FOR 2016-2017 |                                                                |                                                              |                                                    |  |
| QUARTER               | NEW CLUB GOAL | NEW CLUBS | DROPPED CLUBS | QUARTER               | NEW MEMBER GROWTH<br>NET GOAL (not reinstated<br>or transfers) | NEW MEMBER<br>GROWTH ACTUAL (not<br>reinstated or transfers) | DROPPED<br>MEMBERS ACTUAL<br>(including transfers) |  |
| JULY/AUG/SEPT         | 1             | 0         | 0             | JULY/AUG/SEPT         | 62                                                             | 29                                                           | 63                                                 |  |
| OCT/NOV/DEC           | 0             | 0         | 0             | OCT/NOV/DEC           | 44                                                             | 20                                                           | 67                                                 |  |
| JAN/FEB/MAR           | 1             | 1         | 0             | JAN/FEB/MAR           | 68                                                             | 56                                                           | 30                                                 |  |
| APR/MAY/JUNE          | 1             | 0         | 0             | APR/MAY/JUNE          | 81                                                             | 0                                                            | 0                                                  |  |