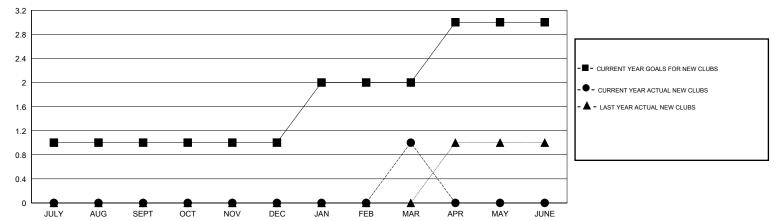

## GOALS AND ACTUAL NEW CLUBS CUMULATIVE

## District 4 C2

Results as of: 3/31/2017

| Clubs                 |               |           |               | Members               |                                                                |                                                              |                                                    |  |
|-----------------------|---------------|-----------|---------------|-----------------------|----------------------------------------------------------------|--------------------------------------------------------------|----------------------------------------------------|--|
| RESULTS FOR 2016-2017 |               |           |               | RESULTS FOR 2016-2017 |                                                                |                                                              |                                                    |  |
| QUARTER               | NEW CLUB GOAL | NEW CLUBS | DROPPED CLUBS | QUARTER               | NEW MEMBER GROWTH<br>NET GOAL (not reinstated<br>or transfers) | NEW MEMBER<br>GROWTH ACTUAL (not<br>reinstated or transfers) | DROPPED<br>MEMBERS ACTUAL<br>(including transfers) |  |
| JULY/AUG/SEPT         | 1             | 0         | 0             | JULY/AUG/SEPT         | 62                                                             | 29                                                           | 63                                                 |  |
| OCT/NOV/DEC           | 0             | 0         | 0             | OCT/NOV/DEC           | 44                                                             | 20                                                           | 67                                                 |  |
| JAN/FEB/MAR           | 1             | 1         | 0             | JAN/FEB/MAR           | 68                                                             | 56                                                           | 30                                                 |  |
| APR/MAY/JUNE          | 1             | 0         | 0             | APR/MAY/JUNE          | 81                                                             | 0                                                            | 0                                                  |  |